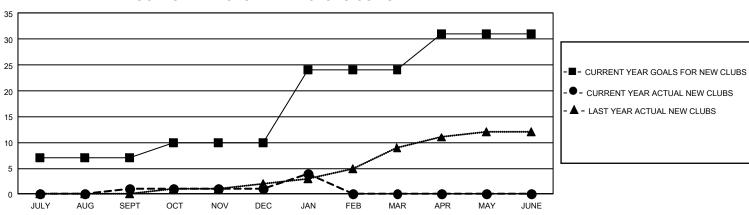

## GAT MONTHLY MEMBERSHIP PROGRESS REPORT

GMT Constitutional Area 5 - J, Group G

REPORT DOES NOT INCLUDE CLUBS IN UNDISTRICTED AREAS.

| Clubs                 |               |           |               | Members               |                         |                         |                                                    |
|-----------------------|---------------|-----------|---------------|-----------------------|-------------------------|-------------------------|----------------------------------------------------|
| RESULTS FOR 2023-2024 |               |           |               | RESULTS FOR 2023-2024 |                         |                         |                                                    |
| QUARTER               | NEW CLUB GOAL | NEW CLUBS | DROPPED CLUBS | QUARTER               | MBER GROWTH NET<br>GOAL | MEMBER GROWTH<br>ACTUAL | DROPPED MEMBERS<br>ACTUAL (including<br>transfers) |
| JULY/AUG/SEPT         | - 21          | 1         | 0             | JULY/AUG/SEPT         | 758                     | 1,169                   | 661                                                |
| OCT/NOV/DEC           | 9             | 0         | 4             | OCT/NOV/DEC           | 743                     | 474                     | 920                                                |
| JAN/FEB/MAR           | 42            | 3         | 2             | JAN/FEB/MAR           | 712                     | 385                     | 182                                                |
| APR/MAY/JUNE          | 21            | 0         | 0             | APR/MAY/JUNE          | 462                     | 0                       | 0                                                  |