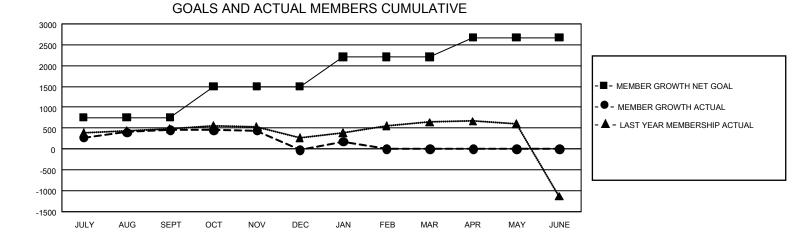

## GAT MONTHLY MEMBERSHIP PROGRESS REPORT

GMT Constitutional Area 5 - J, Group G

REPORT DOES NOT INCLUDE CLUBS IN UNDISTRICTED AREAS.

| Clubs                 |               |           |               | Members               |                         |                         |                                                    |
|-----------------------|---------------|-----------|---------------|-----------------------|-------------------------|-------------------------|----------------------------------------------------|
| RESULTS FOR 2023-2024 |               |           |               | RESULTS FOR 2023-2024 |                         |                         |                                                    |
| QUARTER               | NEW CLUB GOAL | NEW CLUBS | DROPPED CLUBS | QUARTER               | MBER GROWTH NET<br>GOAL | MEMBER GROWTH<br>ACTUAL | DROPPED MEMBERS<br>ACTUAL (including<br>transfers) |
| JULY/AUG/SEPT         | - 21          | 1         | 0             | JULY/AUG/SEPT         | 758                     | 1,169                   | 661                                                |
| OCT/NOV/DEC           | 9             | 0         | 4             | OCT/NOV/DEC           | 743                     | 474                     | 920                                                |
| JAN/FEB/MAR           | 42            | 3         | 2             | JAN/FEB/MAR           | 712                     | 385                     | 182                                                |
| APR/MAY/JUNE          | 21            | 0         | 0             | APR/MAY/JUNE          | 462                     | 0                       | 0                                                  |